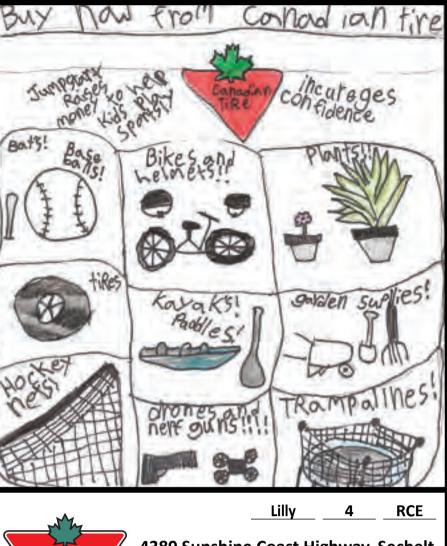

#### Roberts Creek Elementary

Andrew Stott's class Grades 5 & 6 students

Roberts Creek Elementary Meredith Thomson's class Grade 4 students

Roberts Creek Elementary

Eran Foreman's class Grades 6 & 7 students